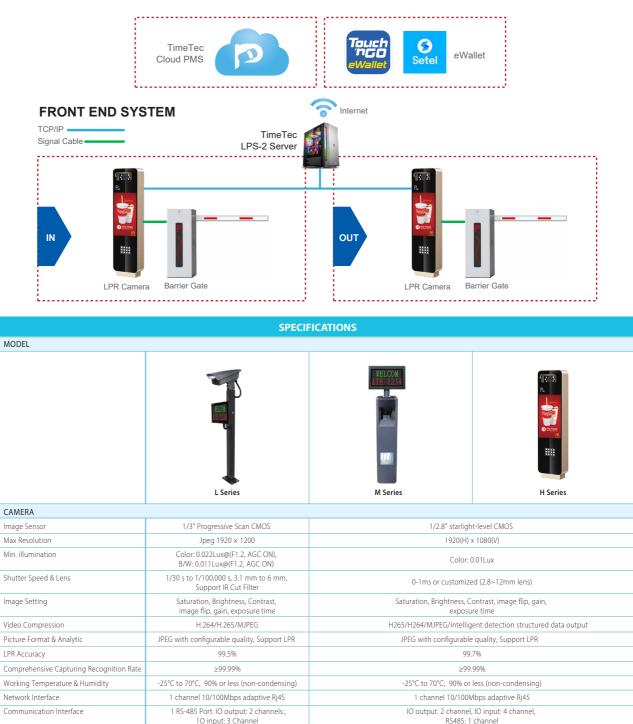

## SYSTEM DIAGRAM

| Indication                   | *                                                             | **                                                                       | ***               |
|------------------------------|---------------------------------------------------------------|--------------------------------------------------------------------------|-------------------|
| PRICING                      |                                                               |                                                                          |                   |
| Fill Light                   | Option                                                        | Standard                                                                 |                   |
| Protection Rate              | IP65                                                          | IP65                                                                     |                   |
| Design & Material            | Bare Pole, epoxy powder coated                                | Designed housing, epoxy powder coated                                    |                   |
| HOUSING                      |                                                               |                                                                          |                   |
| Size                         | 31*15cm, 2,048 dot, Green and Red Color                       | 31*15cm, 8,129 Dot                                                       | 48*27cm           |
| Туре                         | LED: 2-line dual color English Display                        | LED: 2-line full color English Display                                   | Color LCD Display |
| DISPLAY SCREEN               |                                                               |                                                                          |                   |
| Power Supply                 | 12 VDC, PoE (802.3af) or AC100V~240V                          | Support 9 ≤ 15V DC, standard 12V/2A                                      |                   |
| LPR Algorithm Supports       | Malaysia Car Plate                                            | Malaysia, Singapore & Thailand Car Plates                                |                   |
| Extra Deep Learning Technics | -                                                             | 2 million starlight imaging effect, dual core processor CNN acceleration |                   |
| Communication Interface      | 1 RS-485 Port. IO output: 2 channels:,<br>10 input: 3 Channel | IO output: 2 channel, IO input: 4 channel,<br>RS485: 1 channel           |                   |
| Network Intenace             | T Charmer TO/ TOOMbps adaptive Kj45                           | r channel 10/100mbps adaptive nj45                                       |                   |